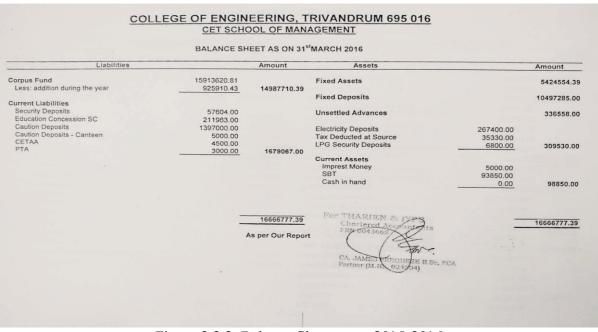

| 89610.00<br>3550.00<br>5398.00<br>33355.00<br>17683.00<br>982833.43                                                                                           | For THARIEN & IVEP                                                                                                                                                                                                                                                                                                    | 13173616.43                                                                                                                                                        |

Figure 2.2.1 Income & Expenditure Statement 2015-16



Figure 2.2.2. Balance Sheet as on 2015-2016

| Expenditure                               | Rs. Ps.           |    | Inc                    | come                               | Rs. Ps.     |
|-------------------------------------------|-------------------|----|------------------------|------------------------------------|-------------|
| To Admission Expenses                     | 217572.00         | Ву | Admission Fee          |                                    | 96000.00    |
| Advertisement Charges                     | 59284.00          |    | Application Fee        |                                    | 106900.00   |
| " AMC Charges                             | 13855.00          |    | Bank Interest          |                                    | 213876.00   |
| " Bank Charges